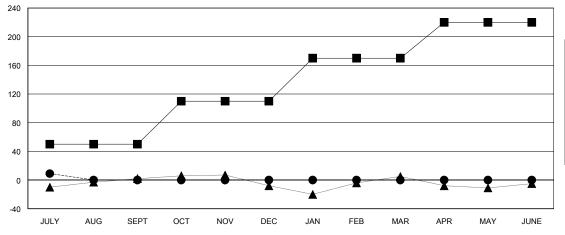

## District 1 J

Results as of: 7/31/2024

| GMT:                           |   | LOC | CATION ILLINOIS |                               |    |                                             | GMT CA          |
|--------------------------------|---|-----|-----------------|-------------------------------|----|---------------------------------------------|-----------------|
| Clubs<br>RESULTS FOR 2024-2025 |   |     |                 | Members RESULTS FOR 2024-2025 |    |                                             |                 |
|                                |   |     |                 |                               |    |                                             |                 |
| JULY/AUG/SEPT                  | 0 | 0   | 0               | JULY/AUG/SEPT                 | 50 | 15                                          | 6               |
| OCT/NOV/DEC                    | 1 | 0   | 0               | OCT/NOV/DEC                   | 60 | 0                                           | 0               |
| JAN/FEB/MAR                    | 0 | 0   | 0               | JAN/FEB/MAR                   | 60 | 0                                           | 0               |
| APR/MAY/JUNE                   | 0 | 0   | 0               | APR/MAY/JUNE                  | 50 | 0                                           | 0               |
| 0.6                            |   |     |                 |                               |    | -■- CURRENT YEAR GO - ●- CURRENT YEAR ACTU/ | CTUAL NEW CLUBS |
| 0.2                            |   |     |                 |                               |    |                                             |                 |

| _ | MEMBER GROWTH NET GOAL |  |
|---|------------------------|--|
|   |                        |  |

- ● - MEMBER GROWTH ACTUAL

- ▲ - LAST YEAR MEMBERSHIP ACTUAL

| DROPPED CLUBS: 0 |   |
|------------------|---|
| DROPPED MEMBERS  |   |
| DECEASED         | 1 |
| CLUB CANCELLED   | 0 |
| OTHER            | 5 |
| TOTAL            | 6 |